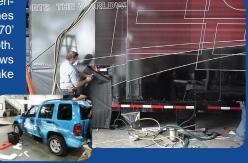

# NATIONAL TOUR PAINT & GRAPHICS

National Tour Paint offers superior coating solutions and finishes by utilizing a state of the art 70' Omega Down Draft paint booth. This extensive capacity allows us to prep, paint, dry and bake

standard 53' trailers, custom mobile equipment, and personal vehicles in an airtight environment. These services provide you with quality workmanship, certified by Axalta, and are

available for a wide array of private and commercial equipment and vehicles.