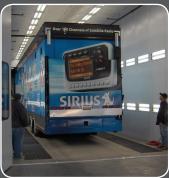

National Tour Graphics provides high impact, quality produced images ranging from small vinyl graphics to large format digital prints, including full vehicle wraps.

# HIGH IMPACT, QUALITY MESSAGING

NT's in house capabilities can meet the tightest client deadlines on projects ranging from small vinyl cut graphics to large format digital prints for a full wrap tractor and trailer.

### INSTALLATION SERVICES

Our team of 3M certified installers complete the application process of your high impact quality messaging. With a nationwide network of installers, we can be anywhere at anytime no matter the job size.